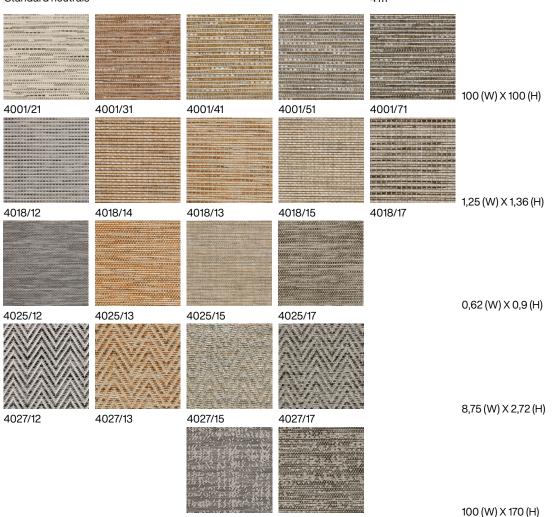

# **DESIGN**

# **NATURE COLLECTION**

### **COLOURS**

#### WIDTH DESIGN REPEAT CM

Standard neutrals



## **PRODUCT FEATURES**

| STRUCTURE | PILE HEIGHT | YARN    | PERFORMANCE | BACKING |
|-----------|-------------|---------|-------------|---------|
| Flatweave | Flatweave   | 100% PP | High        | -       |

4035/17

For further general information, check our technical document.

4035/12

#### **USAGE**







<sup>\*</sup> The technical information contained in this document is for general information purposes only, without having the intention to be exhaustive and at all times up to date. Whilst we endeavor to keep the information correct and up to date, we make no representations or warranties of any kind, express or implied, about the completeness, accuracy, the up to date character, reliability, suitability or availability with respect to the information contained in this docume